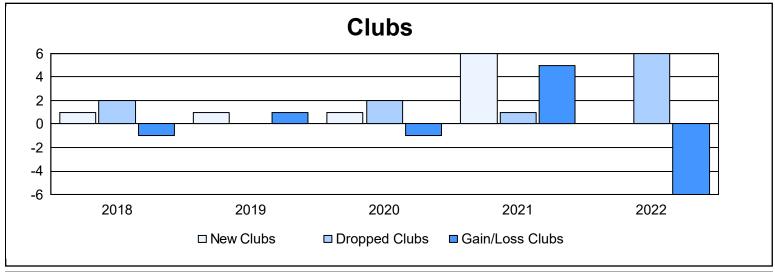

| Year      | New<br>Clubs | Dropped<br>Clubs | Gain/<br>Loss<br>Clubs | New<br>Members | Charter<br>Members | Reinstate<br>Members | Transfer<br>Members | Total<br>Member<br>Added | Total<br>Members<br>Dropped | Gain/<br>Loss<br>Members |
|-----------|--------------|------------------|------------------------|----------------|--------------------|----------------------|---------------------|--------------------------|-----------------------------|--------------------------|
| 2017-2018 | 1            | 2                | -1                     | 609            | 23                 | 57                   | 34                  | 723                      | 825                         | -102                     |
| 2018-2019 | 1            | 0                | 1                      | 534            | 21                 | 42                   | 54                  | 651                      | 1,063                       | -412                     |
| 2019-2020 | 1            | 2                | -1                     | 716            | 24                 | 41                   | 56                  | 837                      | 843                         | -6                       |
| 2020-2021 | 6            | 1                | 5                      | 295            | 159                | 66                   | 63                  | 583                      | 842                         | -259                     |
| 2021-2022 | 0            | 6                | -6                     | 400            | 3                  | 43                   | 44                  | 490                      | 978                         | -488                     |
| Average   | 2            | 2                | 0                      | 511            | 46                 | 50                   | 50                  | 657                      | 910                         | -253                     |